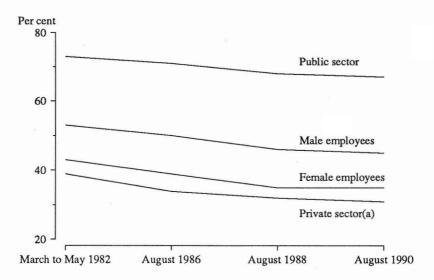

Table 1 shows various categories of employees and the proportion who are members of trade unions. A comparison of the results from the 1982 and the August 1990 surveys show that:

- The proportion of employees who were trade union members employed in the Finance, property and business services industry fell by 13 per cent.
- The proportion of employees who were trade union members employed in the Electricity, gas and water industry remained steady at around 79 per cent.
- All age groups reported falls in the proportion of employees who were trade union members.
- Trade union membership in both the public and private sectors declined (Diagram 1).

### DIAGRAM 1. PROPORTION OF ALL EMPLOYEES WHO WERE MEMBERS OF A TRADE UNION AND SECTOR, MARCH TO MAY 1982 TO AUGUST 1990

(a) Includes some persons for whom sector could not be determined. Source: Table 1

Sector—(Table 3)

67 per cent of public sector and 31 per cent of private sector employees were members of a trade union.

Full-time or part-time employees

- About 45 per cent of full-time employees and 25 per cent of part-time employees were trade union members (Table 3).
- Full-time male employees recorded trade union membership of 47 per cent while full-time female employees recorded 40 per cent. This trend was reversed for part-time employees (26% for females, 22% for males) (Table 5).