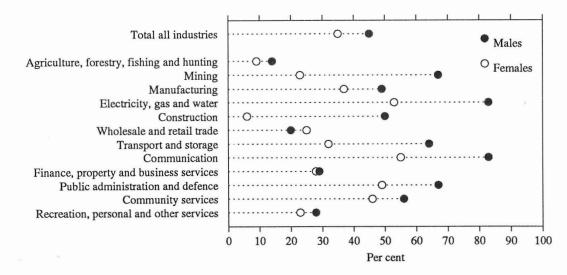

### DIAGRAM 3. PROPORTION OF ALL EMPLOYEES WHO WERE MEMBERS OF A TRADE UNION AND INDUSTRY, AUGUST 1990

Industry—(Table 8, Diagram 3)

- For the various industry divisions the highest rates of union membership were recorded in the Communications industry (84% of male employees and 55% of female employees) and the Electricity, gas and water industry (83% of male employees and 53% of female employees).
- The lowest rates of union membership were recorded in the Agriculture, forestry, fishing and hunting industry (13%) and the Wholesale and retail trade industry (23%).