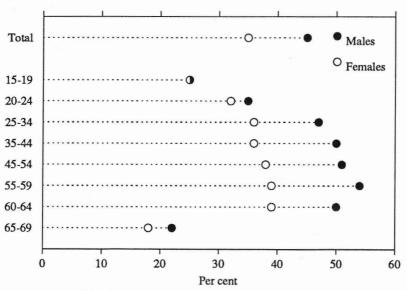

### Gender-(Table 1)

• Approximately 45 per cent of males and 35 per cent of females were trade union members.

Age

- The level of trade union membership increased with age, from 25 per cent of the 15-19 year age group to 50 per cent of the group aged 55-59 years (Table 1). This trend was typical of both males and females as depicted in Diagram 2.
- The highest level of trade union membership was recorded in the 55-59 year age group (54% for males, 39% for females. Females aged 60-64 also recorded a trade union membership rate of 39%) (Table 4).

### DIAGRAM 2. PROPORTION OF ALL EMPLOYEES WHO WERE MEMBERS OF A TRADE UNION AND AGE, AUGUST 1990