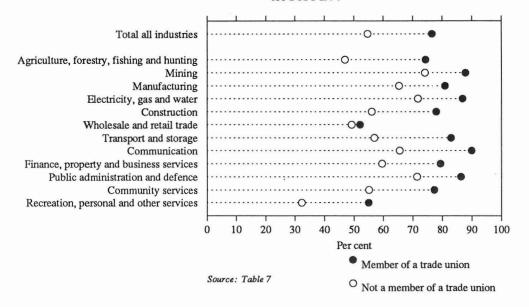

### Occupation—(Table 9, Diagram 5)

- Plant and machine operators and drivers recorded the highest level of union membership with 65 per cent of employees (69% of males and 50% of females).
- The lowest level was recorded for Managers and administrators with 19 per cent of employees (19% for both males and females) being members of a trade union.